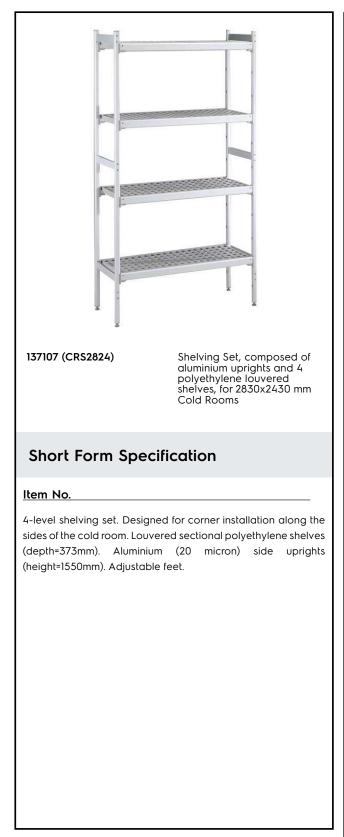

### Construction

- Uprights and shelf frames constructed entirely in anodized aluminium (20 micron).
- 4 tiers.
- Shelves made by section of polyethylene tablets.
- Sectional polyethylene shelves are dishwasher safe.

### Key Information:

| External dimensions,<br>length     |                        |
|------------------------------------|------------------------|
| 137107 (CRS2824)                   | 1117-2314-2738-2314 mm |
| External dimensions,<br>Depth:     | 373 mm                 |
| External dimensions,<br>Height:    | 1550 mm                |
| Max loading weight:<br>Net weight: | 3600 kg<br>119 kg      |
| ~                                  | 0                      |