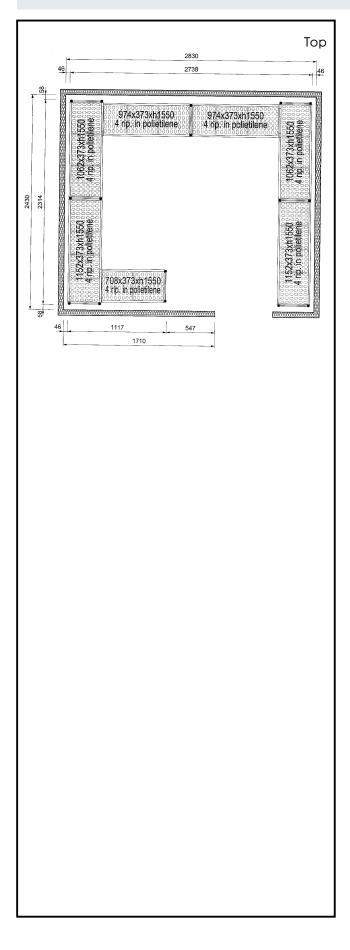

### Key Information:

| External dimensions,<br>length     |                        |
|------------------------------------|------------------------|
| 137107 (CRS2824)                   | 1117-2314-2738-2314 mm |
| External dimensions,<br>Depth:     | 373 mm                 |
| External dimensions,<br>Height:    | 1550 mm                |
| Max loading weight:<br>Net weight: | 3600 kg<br>119 kg      |
| ~                                  | 0                      |